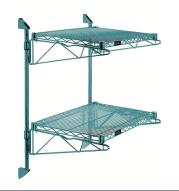

# Quantum Green Cantilever Double Shelf Post Wall Mount (2) 72"W x 24"D shelves

- Cantilever Double Shelf Post Wall Mount
- (2) 72"W x 24"D shelves
- (2) 34" posts
- (4) 24" cantilever arms
- (4) mounting brackets
- green epoxy antimicrobial finish
- NSF
- Material: Carbon Steel