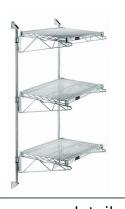

Seamless ordering. Reasonable prices. Simple installation.

Quantum Chrome Cantilever Double Shelf Post Wall Mount (3) 24"W x 12"D shelves

Price: \$168.13

## Quantum Chrome Cantilever Double Shelf Post Wall Mount (3) 24"W x 12"D shelves

- Cantilever Double Shelf Post Wall Mount
- (3) 24"W x 12"D shelves
- (2) 54" posts
- (6) 12" cantilever arms
- (4) mounting brackets
- chrome plated finish
- NSF
- Material: Carbon Steel