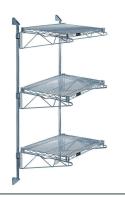

## Quantum Gray Cantilever Double Shelf Post Wall Mount (3) 24"W x 12"D shelves

**Price:** \$156.82

View more details & photos

# Quantum Gray Cantilever Double Shelf Post Wall Mount (3) 24"W x 12"D shelves

- Cantilever Double Shelf Post Wall Mount
- (3) 24"W x 12"D shelves
- (2) 54" posts
- (6) 12" cantilever arms
- (4) mounting brackets
- gray epoxy antimicrobial finish
- NSF
- Material: Carbon Steel