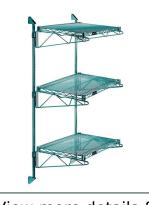

## Quantum Green Cantilever Double Shelf Post Wall Mount (3) 24"W x 12"D shelves

**Price:** \$156.82

View more details & photos

# Quantum Green Cantilever Double Shelf Post Wall Mount (3) 24"W x 12"D shelves

- Cantilever Double Shelf Post Wall Mount
- (3) 24"W x 12"D shelves
- (2) 54" posts
- (6) 12" cantilever arms
- (4) mounting brackets
- green epoxy antimicrobial finish
- NSF
- Material: Carbon Steel