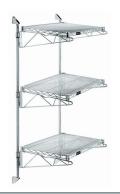

# Quantum Chrome Cantilever Double Shelf Post Wall Mount (3) 24"W x 14"D shelves

- Cantilever Double Shelf Post Wall Mount
- (3) 24"W x 14"D shelves
- (2) 54" posts
- (6) 14" cantilever arms
- (4) mounting brackets
- chrome plated finish
- NSF
- Material: Carbon Steel