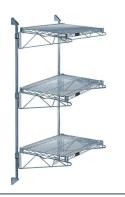

## Quantum Gray Cantilever Double Shelf Post Wall Mount (3) 24"W x 14"D shelves

**Price:** \$174.37

View more details & photos

# Quantum Gray Cantilever Double Shelf Post Wall Mount (3) 24"W x 14"D shelves

- Cantilever Double Shelf Post Wall Mount
- (3) 24"W x 14"D shelves
- (2) 54" posts
- (6) 14" cantilever arms
- (4) mounting brackets
- gray epoxy antimicrobial finish
- NSF
- Material: Carbon Steel