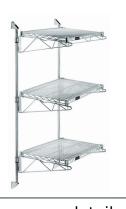

Seamless ordering. Reasonable prices. Simple installation.

Quantum Chrome Cantilever Double Shelf Post Wall Mount (3) 24"W x 18"D shelves

Price: \$256.63

## Quantum Chrome Cantilever Double Shelf Post Wall Mount (3) 24"W x 18"D shelves

- Cantilever Double Shelf Post Wall Mount
- (3) 24"W x 18"D shelves
- (2) 54" posts
- (6) 18" cantilever arms
- (4) mounting brackets
- chrome plated finish
- NSF
- Material: Carbon Steel