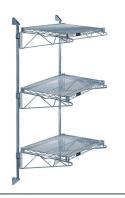

## Quantum Gray Cantilever Double Shelf Post Wall Mount (3) 24"W x 18"D shelves

**Price:** \$245.18

View more details & photos

# Quantum Gray Cantilever Double Shelf Post Wall Mount (3) 24"W x 18"D shelves

- Cantilever Double Shelf Post Wall Mount
- (3) 24"W x 18"D shelves
- (2) 54" posts
- (6) 18" cantilever arms
- (4) mounting brackets
- gray epoxy antimicrobial finish
- NSF
- Material: Carbon Steel