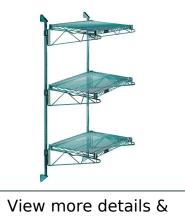

## Quantum Green Cantilever Double Shelf Post Wall Mount (3) 24"W x 18"D shelves

**Price:** \$245.18

# Quantum Green Cantilever Double Shelf Post Wall Mount (3) 24"W x 18"D shelves

- Cantilever Double Shelf Post Wall Mount
- (3) 24"W x 18"D shelves
- (2) 54" posts
- (6) 18" cantilever arms
- (4) mounting brackets
- green epoxy antimicrobial finish
- NSF
- Material: Carbon Steel