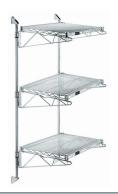

# Quantum Chrome Cantilever Double Shelf Post Wall Mount (3) 24"W x 21"D shelves

- Cantilever Double Shelf Post Wall Mount
- (3) 24"W x 21"D shelves
- (2) 54" posts
- (6) 21" cantilever arms
- (4) mounting brackets
- chrome plated finish
- NSF
- Material: Carbon Steel