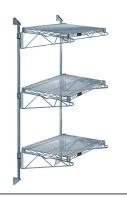

## Quantum Gray Cantilever Double Shelf Post Wall Mount (3) 24"W x 21"D shelves

**Price:** \$285.45

View more details & photos

# Quantum Gray Cantilever Double Shelf Post Wall Mount (3) 24"W x 21"D shelves

- Cantilever Double Shelf Post Wall Mount
- (3) 24"W x 21"D shelves
- (2) 54" posts
- (6) 21" cantilever arms
- (4) mounting brackets
- gray epoxy antimicrobial finish
- NSF
- Material: Carbon Steel