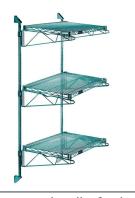

## Quantum Green Cantilever Double Shelf Post Wall Mount (3) 24"W x 21"D shelves

Price: \$285.45

View more details & photos

# Quantum Green Cantilever Double Shelf Post Wall Mount (3) 24?W x 21?D shelves

- Cantilever Double Shelf Post Wall Mount
- (3) 24?W x 21?D shelves
- (2) 54? posts
- (6) 21? cantilever arms
- (4) mounting brackets
- green epoxy antimicrobial finish
- NSF
- Material: Carbon Steel