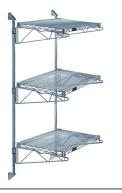

Seamless ordering. Reasonable prices. Simple installation.

Quantum Gray Cantilever Double Shelf Post Wall Mount (3) 24"W x 24"D shelves

Price: \$275.07

## Quantum Gray Cantilever Double Shelf Post Wall Mount (3) 24"W x 24"D shelves

- Cantilever Double Shelf Post Wall Mount
- (3) 24"W x 24"D shelves
- (2) 54" posts
- (6) 24" cantilever arms
- (4) mounting brackets
- gray epoxy antimicrobial finish
- NSF
- Material: Carbon Steel