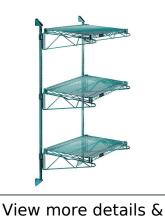

# Quantum Green Cantilever Double Shelf Post Wall Mount (3) 24"W x 24"D shelves

- Cantilever Double Shelf Post Wall Mount
- (3) 24"W x 24"D shelves
- (2) 54" posts
- (6) 24" cantilever arms
- (4) mounting brackets
- green epoxy antimicrobial finish
- NSF
- Material: Carbon Steel