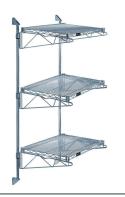

## Quantum Gray Cantilever Double Shelf Post Wall Mount (3) 30"W x 12"D shelves

**Price:** \$201.32

View more details & photos

# Quantum Gray Cantilever Double Shelf Post Wall Mount (3) 30"W x 12"D shelves

- Cantilever Double Shelf Post Wall Mount
- (3) 30"W x 12"D shelves
- (2) 54" posts
- (6) 12" cantilever arms
- (4) mounting brackets
- gray epoxy antimicrobial finish
- NSF
- Material: Carbon Steel