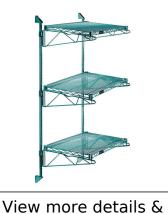

## Quantum Green Cantilever Double Shelf Post Wall Mount (3) 30"W x 12"D shelves

**Price:** \$201.32

# Quantum Green Cantilever Double Shelf Post Wall Mount (3) 30"W x 12"D shelves

- Cantilever Double Shelf Post Wall Mount
- (3) 30"W x 12"D shelves
- (2) 54" posts
- (6) 12" cantilever arms
- (4) mounting brackets
- green epoxy antimicrobial finish
- NSF
- Material: Carbon Steel