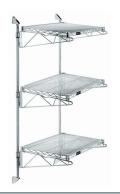

## Quantum Chrome Cantilever Double Shelf Post Wall Mount (3) 30"W x 14"D shelves

**Price:** \$242.07

View more details & photos

# Quantum Chrome Cantilever Double Shelf Post Wall Mount (3) 30"W x 14"D shelves

- Cantilever Double Shelf Post Wall Mount
- (3) 30"W x 14"D shelves
- (2) 54" posts
- (6) 14" cantilever arms
- (4) mounting brackets
- chrome plated finish
- NSF
- Material: Carbon Steel