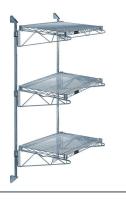

Seamless ordering. Reasonable prices. Simple installation.

Quantum Gray Cantilever Double Shelf Post Wall Mount (3) 30"W x 14"D shelves

Price: \$227.55

## Quantum Gray Cantilever Double Shelf Post Wall Mount (3) 30''W x 14''D shelves

- Cantilever Double Shelf Post Wall Mount
- (3) 30"W x 14"D shelves
- (2) 54" posts
- (6) 14" cantilever arms
- (4) mounting brackets
- gray epoxy antimicrobial finish
- NSF
- Material: Carbon Steel