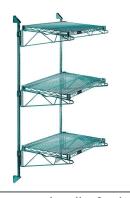

## Quantum Green Cantilever Double Shelf Post Wall Mount (3) 30"W x 14"D shelves

**Price:** \$227.55

View more details & photos

# Quantum Green Cantilever Double Shelf Post Wall Mount (3) 30?W x 14?D shelves

- Cantilever Double Shelf Post Wall Mount
- (3) 30?W x 14?D shelves
- (2) 54? posts
- (6) 14? cantilever arms
- (4) mounting brackets
- green epoxy antimicrobial finish
- NSF
- Material: Carbon Steel