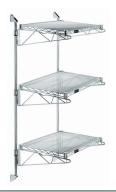

# Quantum Chrome Cantilever Double Shelf Post Wall Mount (3) 30?W x 18?D shelves

- Cantilever Double Shelf Post Wall Mount
- (3) 30?W x 18?D shelves
- (2) 54? posts
- (6) 18? cantilever arms
- (4) mounting brackets
- chrome plated finish
- NSF
- Material: Carbon Steel