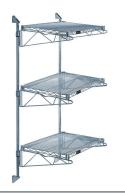

## Quantum Gray Cantilever Double Shelf Post Wall Mount (3) 30"W x 18"D shelves

**Price:** \$256.90

View more details & photos

# Quantum Gray Cantilever Double Shelf Post Wall Mount (3) 30"W x 18"D shelves

- Cantilever Double Shelf Post Wall Mount
- (3) 30"W x 18"D shelves
- (2) 54" posts
- (6) 18" cantilever arms
- (4) mounting brackets
- gray epoxy antimicrobial finish
- NSF
- Material: Carbon Steel