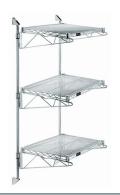

## Quantum Chrome Cantilever Double Shelf Post Wall Mount (3) 30"W x 21"D shelves

**Price:** \$306.68

View more details & photos

# Quantum Chrome Cantilever Double Shelf Post Wall Mount (3) 30"W x 21"D shelves

- Cantilever Double Shelf Post Wall Mount
- (3) 30"W x 21"D shelves
- (2) 54" posts
- (6) 21" cantilever arms
- (4) mounting brackets
- chrome plated finish
- NSF
- Material: Carbon Steel