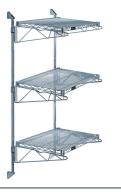

Seamless ordering. Reasonable prices. Simple installation.

Quantum Gray Cantilever Double Shelf Post Wall Mount (3) 30"W x 21"D shelves

Price: \$298.47

## Quantum Gray Cantilever Double Shelf Post Wall Mount (3) 30"W x 21"D shelves

- Cantilever Double Shelf Post Wall Mount
- (3) 30"W x 21"D shelves
- (2) 54" posts
- (6) 21" cantilever arms
- (4) mounting brackets
- gray epoxy antimicrobial finish
- NSF
- Material: Carbon Steel