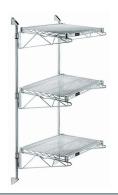

## Quantum Chrome Cantilever Double Shelf Post Wall Mount (3) 30"W x 24"D shelves

**Price:** \$326.57

View more details & photos

# Quantum Chrome Cantilever Double Shelf Post Wall Mount (3) 30"W x 24"D shelves

- Cantilever Double Shelf Post Wall Mount
- (3) 30"W x 24"D shelves
- (2) 54" posts
- (6) 24" cantilever arms
- (4) mounting brackets
- chrome plated finish
- NSF
- Material: Carbon Steel