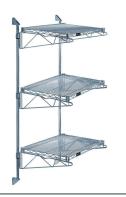

# Quantum Gray Cantilever Double Shelf Post Wall Mount (3) 30?W x 24?D shelves

- Cantilever Double Shelf Post Wall Mount
- (3) 30?W x 24?D shelves
- (2) 54? posts
- (6) 24? cantilever arms
- (4) mounting brackets
- gray epoxy antimicrobial finish
- NSF
- Material: Carbon Steel