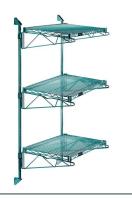

# Quantum Green Cantilever Double Shelf Post Wall Mount (3) 30?W x 24?D shelves

- Cantilever Double Shelf Post Wall Mount
- (3) 30?W x 24?D shelves
- (2) 54? posts
- (6) 24? cantilever arms
- (4) mounting brackets
- green epoxy antimicrobial finish
- NSF
- Material: Carbon Steel