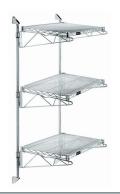

# Quantum Chrome Cantilever Double Shelf Post Wall Mount (3) 36"W x 12"D shelves

- Cantilever Double Shelf Post Wall Mount
- (3) 36"W x 12"D shelves
- (2) 54" posts
- (6) 12" cantilever arms
- (4) mounting brackets
- chrome plated finish
- NSF
- Material: Carbon Steel