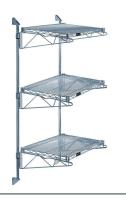

## Quantum Gray Cantilever Double Shelf Post Wall Mount (3) 36"W x 12"D shelves

**Price:** \$209.77

View more details & photos

# Quantum Gray Cantilever Double Shelf Post Wall Mount (3) 36"W x 12"D shelves

- Cantilever Double Shelf Post Wall Mount
- (3) 36"W x 12"D shelves
- (2) 54" posts
- (6) 12" cantilever arms
- (4) mounting brackets
- gray epoxy antimicrobial finish
- NSF
- Material: Carbon Steel