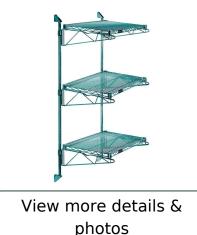

## Quantum Green Cantilever Double Shelf Post Wall Mount (3) 36"W x 12"D shelves

**Price:** \$209.77

# Quantum Green Cantilever Double Shelf Post Wall Mount (3) 36"W x 12"D shelves

- Cantilever Double Shelf Post Wall Mount
- (3) 36"W x 12"D shelves
- (2) 54" posts
- (6) 12" cantilever arms
- (4) mounting brackets
- green epoxy antimicrobial finish
- NSF
- Material: Carbon Steel