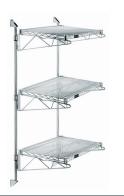

## Quantum Chrome Cantilever Double Shelf Post Wall Mount (3) 36?W x 14?D shelves

- Cantilever Double Shelf Post Wall Mount
- (3) 36?W x 14?D shelves
- (2) 54? posts
- (6) 14? cantilever arms
- (4) mounting brackets
- chrome plated finish
- NSF
- Material: Carbon Steel