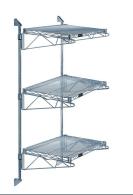

Seamless ordering. Reasonable prices. Simple installation.

Quantum Gray Cantilever Double Shelf Post Wall Mount (3) 36"W x 14"D shelves

Price: \$238.27

# Quantum Gray Cantilever Double Shelf Post Wall Mount (3) 36?W x 14?D shelves

- Cantilever Double Shelf Post Wall Mount
- (3) 36?W x 14?D shelves
- (2) 54? posts
- (6) 14? cantilever arms
- (4) mounting brackets
- gray epoxy antimicrobial finish
- NSF
- Material: Carbon Steel