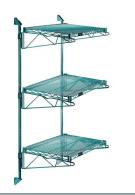

# Quantum Green Cantilever Double Shelf Post Wall Mount (3) 36?W x 14?D shelves

- Cantilever Double Shelf Post Wall Mount
- (3) 36?W x 14?D shelves
- (2) 54? posts
- (6) 14? cantilever arms
- (4) mounting brackets
- green epoxy antimicrobial finish
- NSF
- Material: Carbon Steel