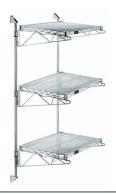

# Quantum Chrome Cantilever Double Shelf Post Wall Mount (3) 36?W x 18?D shelves

- Cantilever Double Shelf Post Wall Mount
- (3) 36?W x 18?D shelves
- (2) 54? posts
- (6) 18? cantilever arms
- (4) mounting brackets
- chrome plated finish
- NSF
- Material: Carbon Steel