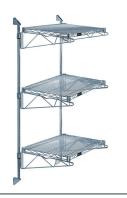

## Quantum Gray Cantilever Double Shelf Post Wall Mount (3) 36"W x 18"D shelves

**Price:** \$270.31

View more details & photos

# Quantum Gray Cantilever Double Shelf Post Wall Mount (3) 36"W x 18"D shelves

- Cantilever Double Shelf Post Wall Mount
- (3) 36"W x 18"D shelves
- (2) 54" posts
- (6) 18" cantilever arms
- (4) mounting brackets
- gray epoxy antimicrobial finish
- NSF
- Material: Carbon Steel