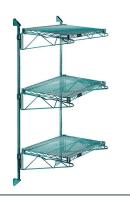

# Quantum Green Cantilever Double Shelf Post Wall Mount (3) 36?W x 18?D shelves

- Cantilever Double Shelf Post Wall Mount
- (3) 36?W x 18?D shelves
- (2) 54? posts
- (6) 18? cantilever arms
- (4) mounting brackets
- green epoxy antimicrobial finish
- NSF
- Material: Carbon Steel