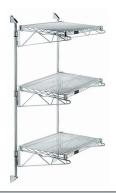

# Quantum Chrome Cantilever Double Shelf Post Wall Mount (3) 36?W x 21?D shelves

- Cantilever Double Shelf Post Wall Mount
- (3) 36?W x 21?D shelves
- (2) 54? posts
- (6) 21? cantilever arms
- (4) mounting brackets
- chrome plated finish
- NSF
- Material: Carbon Steel