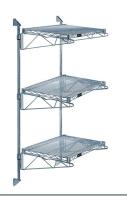

## Quantum Gray Cantilever Double Shelf Post Wall Mount (3) 36"W x 21"D shelves

**Price:** \$313.98

View more details & photos

# Quantum Gray Cantilever Double Shelf Post Wall Mount (3) 36"W x 21"D shelves

- Cantilever Double Shelf Post Wall Mount
- (3) 36"W x 21"D shelves
- (2) 54" posts
- (6) 21" cantilever arms
- (4) mounting brackets
- gray epoxy antimicrobial finish
- NSF
- Material: Carbon Steel