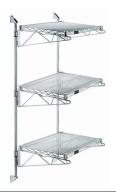

# Quantum Chrome Cantilever Double Shelf Post Wall Mount (3) 36?W x 24?D shelves

- Cantilever Double Shelf Post Wall Mount
- (3) 36?W x 24?D shelves
- (2) 54? posts
- (6) 24? cantilever arms
- (4) mounting brackets
- chrome plated finish
- NSF
- Material: Carbon Steel