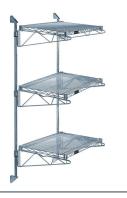

Seamless ordering. Reasonable prices. Simple installation.

Quantum Gray Cantilever Double Shelf Post Wall Mount (3) 36"W x 24"D shelves

Price: \$306.60

## Quantum Gray Cantilever Double Shelf Post Wall Mount (3) 36"W x 24"D shelves

- Cantilever Double Shelf Post Wall Mount
- (3) 36"W x 24"D shelves
- (2) 54" posts
- (6) 24" cantilever arms
- (4) mounting brackets
- gray epoxy antimicrobial finish
- NSF
- Material: Carbon Steel