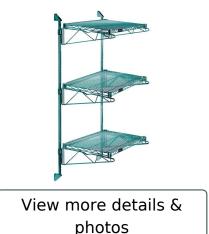

# Quantum Green Cantilever Double Shelf Post Wall Mount (3) 36"W x 24"D shelves

- Cantilever Double Shelf Post Wall Mount
- (3) 36"W x 24"D shelves
- (2) 54" posts
- (6) 24" cantilever arms
- (4) mounting brackets
- green epoxy antimicrobial finish
- NSF
- Material: Carbon Steel