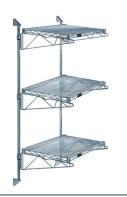

## Quantum Gray Cantilever Double Shelf Post Wall Mount (3) 42"W x 12"D shelves

**Price:** \$220.05

View more details & photos

# Quantum Gray Cantilever Double Shelf Post Wall Mount (3) 42"W x 12"D shelves

- Cantilever Double Shelf Post Wall Mount
- (3) 42"W x 12"D shelves
- (2) 54" posts
- (6) 12" cantilever arms
- (4) mounting brackets
- gray epoxy antimicrobial finish
- NSF
- Material: Carbon Steel