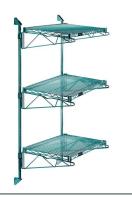

# Quantum Green Cantilever Double Shelf Post Wall Mount (3) 42?W x 12?D shelves

- Cantilever Double Shelf Post Wall Mount
- (3) 42?W x 12?D shelves
- (2) 54? posts
- (6) 12? cantilever arms
- (4) mounting brackets
- green epoxy antimicrobial finish
- NSF
- Material: Carbon Steel