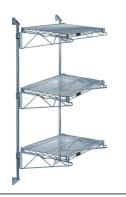

## Quantum Gray Cantilever Double Shelf Post Wall Mount (3) 42"W x 14"D shelves

**Price:** \$248.79

View more details & photos

# Quantum Gray Cantilever Double Shelf Post Wall Mount (3) 42"W x 14"D shelves

- Cantilever Double Shelf Post Wall Mount
- (3) 42"W x 14"D shelves
- (2) 54" posts
- (6) 14" cantilever arms
- (4) mounting brackets
- gray epoxy antimicrobial finish
- NSF
- Material: Carbon Steel