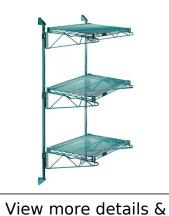

# Quantum Green Cantilever Double Shelf Post Wall Mount (3) 42"W x 14"D shelves

- Cantilever Double Shelf Post Wall Mount
- (3) 42"W x 14"D shelves
- (2) 54" posts
- (6) 14" cantilever arms
- (4) mounting brackets
- green epoxy antimicrobial finish
- NSF
- Material: Carbon Steel