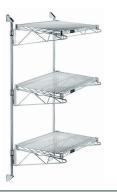

## Quantum Chrome Cantilever Double Shelf Post Wall Mount (3) 42"W x 18"D shelves

- Cantilever Double Shelf Post Wall Mount
- (3) 42"W x 18"D shelves
- (2) 54" posts
- (6) 18" cantilever arms
- (4) mounting brackets
- chrome plated finish
- NSF
- Material: Carbon Steel