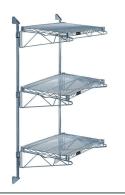

## Quantum Gray Cantilever Double Shelf Post Wall Mount (3) 42"W x 18"D shelves

**Price:** \$284.03

View more details & photos

# Quantum Gray Cantilever Double Shelf Post Wall Mount (3) 42"W x 18"D shelves

- Cantilever Double Shelf Post Wall Mount
- (3) 42"W x 18"D shelves
- (2) 54" posts
- (6) 18" cantilever arms
- (4) mounting brackets
- gray epoxy antimicrobial finish
- NSF
- Material: Carbon Steel