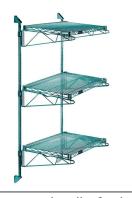

# Quantum Green Cantilever Double Shelf Post Wall Mount (3) 42?W x 18?D shelves

- Cantilever Double Shelf Post Wall Mount
- (3) 42?W x 18?D shelves
- (2) 54? posts
- (6) 18? cantilever arms
- (4) mounting brackets
- green epoxy antimicrobial finish
- NSF
- Material: Carbon Steel