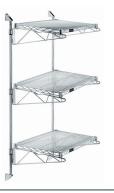

Seamless ordering. Reasonable prices. Simple installation.

Quantum Chrome Cantilever Double Shelf Post Wall Mount (3) 42"W x 21"D shelves

Price: \$341.04

## Quantum Chrome Cantilever Double Shelf Post Wall Mount (3) 42"W x 21"D shelves

- Cantilever Double Shelf Post Wall Mount
- (3) 42"W x 21"D shelves
- (2) 54" posts
- (6) 21" cantilever arms
- (4) mounting brackets
- chrome plated finish
- NSF
- Material: Carbon Steel