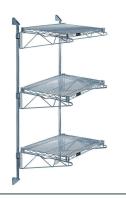

## Quantum Gray Cantilever Double Shelf Post Wall Mount (3) 42"W x 21"D shelves

**Price:** \$330.81

View more details & photos

# Quantum Gray Cantilever Double Shelf Post Wall Mount (3) 42"W x 21"D shelves

- Cantilever Double Shelf Post Wall Mount
- (3) 42"W x 21"D shelves
- (2) 54" posts
- (6) 21" cantilever arms
- (4) mounting brackets
- gray epoxy antimicrobial finish
- NSF
- Material: Carbon Steel