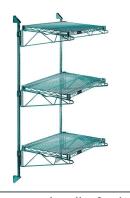

# Quantum Green Cantilever Double Shelf Post Wall Mount (3) 42?W x 21?D shelves

- Cantilever Double Shelf Post Wall Mount
- (3) 42?W x 21?D shelves
- (2) 54? posts
- (6) 21? cantilever arms
- (4) mounting brackets
- green epoxy antimicrobial finish
- NSF
- Material: Carbon Steel